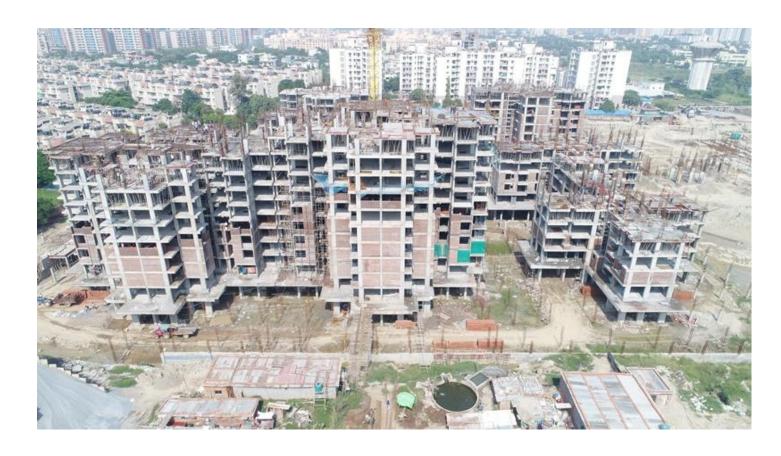

# TOP VEIW OF BLOCK A01,B04,B05,C14 & NON TOWER AREA. BLOCK: C14 EIGHT FLOOR SLAB CASTING COMPLETED.

| PACKAGE-V               | STATUS AS ON 30/09/2017                                                                                                        |  |  |  |
|-------------------------|--------------------------------------------------------------------------------------------------------------------------------|--|--|--|
| <b>Up to Last Month</b> | • 75% columns casted at 7 <sup>th</sup> floor lvl.                                                                             |  |  |  |
|                         | • 25% casting of 7 <sup>th</sup> Floor Roof slab done.                                                                         |  |  |  |
| Block B01               | • 5% Brickwork done in Stilt Floor.                                                                                            |  |  |  |
|                         | • 15% Brickwork done in 1 <sup>st</sup> floor.                                                                                 |  |  |  |
|                         | • 95% Brick work done in 2 <sup>nd</sup> floor lvl.                                                                            |  |  |  |
|                         | • 25% Brickwork done in 3 <sup>rd</sup> floor lvl.                                                                             |  |  |  |
|                         | • 30% ceiling plaster done in Stilt floor.                                                                                     |  |  |  |
|                         | • 50% Ceiling plaster done in 1 <sup>st</sup> floor.                                                                           |  |  |  |
|                         | <ul> <li>Except Aluminum doors &amp; windows sample flat work completed.</li> </ul>                                            |  |  |  |
| <b>Current Month</b>    | <ul> <li>Balance 25% of columns casted up to soffit of 7<sup>th</sup> floor Roof</li> </ul>                                    |  |  |  |
| Activity                | beams.                                                                                                                         |  |  |  |
|                         | <ul> <li>Balance 75% of 7<sup>th</sup> floor Roof slab casted.</li> </ul>                                                      |  |  |  |
|                         | <ul> <li>100% 8<sup>th</sup> floor Roof slabs casted.</li> </ul>                                                               |  |  |  |
|                         | <ul> <li>9<sup>th</sup> floor Roof slab Reinforcement binding for Two flats in</li> </ul>                                      |  |  |  |
|                         | progress.                                                                                                                      |  |  |  |
|                         | • 65% Brick work done in 3 <sup>rd</sup> floor lvl.                                                                            |  |  |  |
|                         | • 40% Brick work done in 4 <sup>th</sup> flr lvl.                                                                              |  |  |  |
|                         | • 15% Brick work done in 5 <sup>th</sup> flr lvl.                                                                              |  |  |  |
|                         | • 60% Plaster done in 1 <sup>st</sup> flr lvl.                                                                                 |  |  |  |
|                         | • 85% Plaster done in 2 <sup>nd</sup> flr lvl.                                                                                 |  |  |  |
|                         | • 25% Plaster done in 3 <sup>rd</sup> flr lyl.                                                                                 |  |  |  |
|                         | • 95% Door frames fixed in 1 <sup>st</sup> ,2 <sup>nd</sup> & 3 <sup>rd</sup> flr lvl.                                         |  |  |  |
|                         | • 100% cpvc Piping work In 1 <sup>st</sup> & 2 <sup>nd</sup> floor completed.                                                  |  |  |  |
|                         | • 80% cpvc piping in 3 <sup>rd</sup> floor lvl completed.                                                                      |  |  |  |
| Up to Last Month        | Balance 75% casting of 3 <sup>rd</sup> floor Roof slab completed.                                                              |  |  |  |
| Block B02               | • 100% casting of 4 <sup>th</sup> floor Roof slab done.                                                                        |  |  |  |
| Diock Doz               | <ul> <li>100% casting of 4 Hoof Roof stab dolle.</li> <li>100% casting of columns done at 5<sup>th</sup> floor lvl.</li> </ul> |  |  |  |
|                         | <ul> <li>75% casting of 5<sup>th</sup> floor Roof slab completed.</li> </ul>                                                   |  |  |  |
|                         | <ul> <li>75% casting of 5 Thoof Roof stab completed.</li> <li>70% Brick work completed in 1<sup>st</sup> floor lvl.</li> </ul> |  |  |  |
|                         | • 25% Brickwork done in 2 <sup>nd</sup> floor lvl.                                                                             |  |  |  |
|                         | <ul> <li>90% ceiling plaster done in stilt floor lvl.</li> </ul>                                                               |  |  |  |
| <b>Current Month</b>    | Balance 25% casting of 5 <sup>th</sup> floor Roof slab completed.                                                              |  |  |  |
| Activity                | • 100% 6 <sup>th</sup> floor Roof slab casted.                                                                                 |  |  |  |
|                         | • 100% columns casted up to soffit of 7 <sup>th</sup> flr Roof beams.                                                          |  |  |  |
|                         | • 25% casting of 7 <sup>th</sup> flr Roof slab completed.                                                                      |  |  |  |
|                         | <ul> <li>20% Brick work completed in 1<sup>st</sup> floor lvl.</li> </ul>                                                      |  |  |  |
|                         | • 65% Brickwork done in 2 <sup>nd</sup> floor lvl.                                                                             |  |  |  |
|                         | • 95% Door frames fixed in 1 <sup>st</sup> & 2 <sup>nd</sup> flr lvl.                                                          |  |  |  |
|                         | • 100% cpvc piping completed in 1 <sup>st</sup> floor lvl.                                                                     |  |  |  |
|                         | • 100 /0 cp /c piping completed in 1 moor ivi.                                                                                 |  |  |  |
| <b>Up to Last Month</b> | • 100% casting of Basement Roof slab done.                                                                                     |  |  |  |
| -                       | • 100% columns casted at Stilt floor lvl.                                                                                      |  |  |  |
| Block B03               |                                                                                                                                |  |  |  |