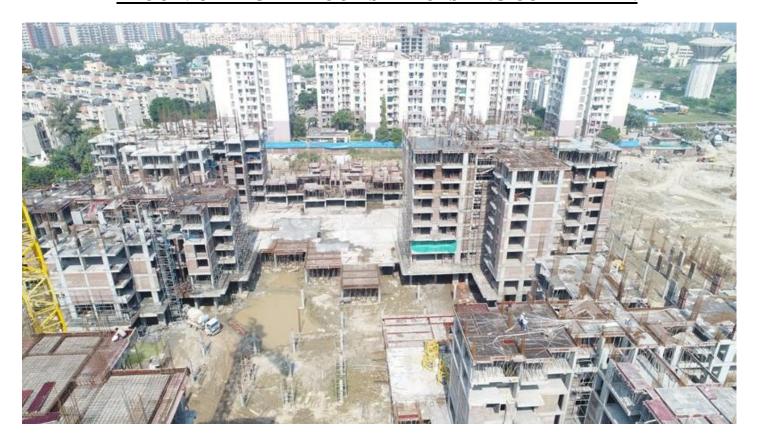

# PHOTOGRAPHS OF PACKAGE-III on 30<sup>TH</sup> SEPT-2017

# KENTLEDGE PLATFORM FOR ROUTINE TEST IN BLOCKS C06, C07, C08 COMPLETED.

# PILING WORK IN PROGRESS IN BLOCKS C06, C07, C08

| PACKAGE-IV                | STATUS AS ON 30/09/2017                                                  |  |  |  |  |
|---------------------------|--------------------------------------------------------------------------|--|--|--|--|
| Block A01                 | • 100% Basement floor slab casting completed.                            |  |  |  |  |
| UpTo Last Month           |                                                                          |  |  |  |  |
| <b>Current Month</b>      | • 100% First floor slab casting work completed.                          |  |  |  |  |
| Activity                  | • 100% First to second floor columns casting completed.                  |  |  |  |  |
|                           | <ul> <li>Second floor slab 50% shuttering work in progress.</li> </ul>   |  |  |  |  |
| Block B04                 | • Fourth floor slab casting 50% (4 flats) completed.                     |  |  |  |  |
| UpTo Last Month           | <ul> <li>Second floor brick work 50% (4 flats) completed.</li> </ul>     |  |  |  |  |
| Current Month             | • Remaining Fourth floor slab casting 50% (4 flats) completed.           |  |  |  |  |
| Activity                  | • Remaining Second floor brick work 50% (4 flats) completed.             |  |  |  |  |
|                           | Stilt floor plaster work in progress.                                    |  |  |  |  |
| Block B05                 | • Fifth floor slab casting 50% (4 flats) completed.                      |  |  |  |  |
| UpTo Last Month           | • Third floor brick work 50% (4 flats) completed.                        |  |  |  |  |
| Current Month             | • Remaining Fifth floor slab casting 50% (4 flats) completed.            |  |  |  |  |
| Activity                  | • Sixth floor slab casting 100% (8 flats) completed.                     |  |  |  |  |
|                           | • Remaining Third floor brick work 50% (4 flats) completed.              |  |  |  |  |
|                           | • Fourth floor brick work 25% (2 flats) completed.                       |  |  |  |  |
| DI 1 C12                  | First floor internal electrical work in progress.                        |  |  |  |  |
| Block C13                 | • Fifth floor slab casting 100% (4 flats) completed.                     |  |  |  |  |
| UpTo Last Month           | • Third floor brick work 100% (4 flats) completed.                       |  |  |  |  |
| Current Month<br>Activity | • Sixth floor slab casting 100% (4 flats) completed.                     |  |  |  |  |
| Activity                  | Sixth to seventh floor columns binding & casting work in                 |  |  |  |  |
|                           | <ul><li>progress.</li><li>Fourth floor brick work in progress.</li></ul> |  |  |  |  |
| Block C14                 | <ul> <li>Sixth floor slab casting 100% (4 flats) completed.</li> </ul>   |  |  |  |  |
| UpTo Last Month           | <ul> <li>Third floor brick work 100% (4 flats) completed.</li> </ul>     |  |  |  |  |
| Current Month             | • Seventh floor slab casting 100% (4 flats) completed.                   |  |  |  |  |
| Activity                  | <ul> <li>Fourth floor brick work 100% (4 flats) completed.</li> </ul>    |  |  |  |  |
|                           | • Fifth floor brick work in progress.                                    |  |  |  |  |
| Block C03                 | • Pile caps casted 22 no's out of 44 no's.                               |  |  |  |  |
| UpTo Last Month           | The cups custom 22 has a custom in the st                                |  |  |  |  |
| Current Month             | • Pile caps casted 25 no's out of 44 no's.                               |  |  |  |  |
| Activity                  | <ul> <li>70%Stitch slab casting work completed.</li> </ul>               |  |  |  |  |
| Block C04                 | Total 140 nos. of piles casted out of 194.                               |  |  |  |  |
| UpTo Last Month           |                                                                          |  |  |  |  |
| Current Month             | <ul> <li>Piling work in progress (185 completed out of 194)</li> </ul>   |  |  |  |  |
| Activity                  |                                                                          |  |  |  |  |
| Block C05                 | • Total 195 nos. of piles casted out of 195.                             |  |  |  |  |
| UpTo Last Month           | 500/ D.C.C. 1 1/1                                                        |  |  |  |  |
| Current Month             | • 50% P.C.C work completed.                                              |  |  |  |  |
| Activity                  | • 20% stitch slab work completed.                                        |  |  |  |  |
| Non Tower                 | • Total 630 nos. of piles casted out of 825.                             |  |  |  |  |
| UpTo Last Month           | • 1500 Sqm slab casting of extended basement completed.                  |  |  |  |  |
| Current Month             | • 72 piles casting completed (702/825).                                  |  |  |  |  |
| Activity                  | • 750 Sqm stitch slab casting completed.                                 |  |  |  |  |
|                           | • 625 Sqm slab casting completed.                                        |  |  |  |  |